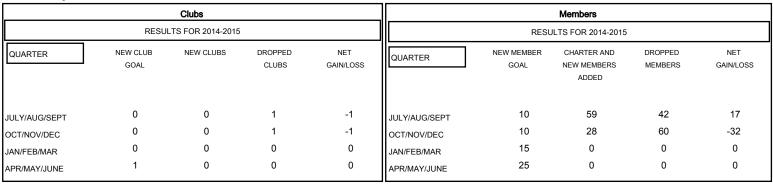

## GOALS AND ACTUAL NEW CLUBS CUMULATIVE

| DROPPED CLUBS: 2  DROPPED MEMBERS |     | 32 CLUBS OF 47 ADDED 1 OR MORE NEW MEMBERS |                       | 02 (85.07%)<br>(14.93%) |
|-----------------------------------|-----|--------------------------------------------|-----------------------|-------------------------|
| DECEASED                          | 2   | CLICK HERE FOR HEALTH ASSESSMENT DATA      | FAMILY UNIT MEMBERS   | 158                     |
| CLUB CANCELLED                    | 7   |                                            |                       | 70                      |
| OTHER                             | 93  |                                            | HEAD OF HOUSEHOLD     | 79                      |
| TOTAL                             | 102 |                                            | NON-HEAD OF HOUSEHOLD | 79                      |