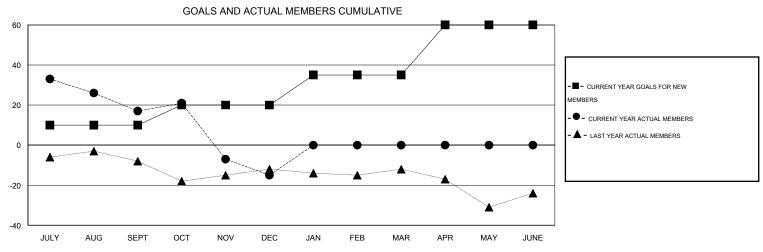

## GOALS AND ACTUAL NEW CLUBS CUMULATIVE

| DROPPED CLUBS: 2  DROPPED MEMBERS |     | 32 CLUBS OF 47 ADDED 1 OR MORE NEW MEMBERS |                       | 02 (85.07%)<br>(14.93%) |
|-----------------------------------|-----|--------------------------------------------|-----------------------|-------------------------|
| DECEASED                          | 2   | CLICK HERE FOR HEALTH ASSESSMENT DATA      | FAMILY UNIT MEMBERS   | 158                     |
| CLUB CANCELLED                    | 7   |                                            |                       | 70                      |
| OTHER                             | 93  |                                            | HEAD OF HOUSEHOLD     | 79                      |
| TOTAL                             | 102 |                                            | NON-HEAD OF HOUSEHOLD | 79                      |